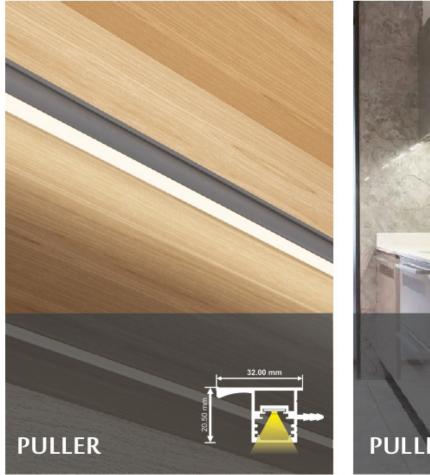

### FURNITURE LIGHTING

## **ENERGREEN** POWER SOLUTIONS













### MERCURY

























### MAGIK



### BORDO





















### FRAME





ARMOR

















14.4 W/m 240 LED Size : 1000 mm / Customised



14.4 W/m 240 LED Size : 1000 mm / Customised

14.4 W/m 240 LED Size : 1000 mm / Customised

### **MERCURY - PIR**

SENSOR

### MERCURY - SHAKE SENSOR

### MERCURY - TOUCH SENSOR



14.4 W/m 240 LED Size : 1000 mm / Customised

**DECO-LINE - PIR** SENSOR



14.4 W/m 240 LED Size : 1000 mm / Customised

DECO-LINE - SHAKE SENSOR



14.4 W/m 240 LED Size : 1000 mm / Customised

DECO-LINE - TOUCH SENSOR





SENSOR



14.4 W/m240 LEDSize : 1000 mm / Customised

FUR-LITE - SHAKE SENSOR



FUR-LITE - TOUCH SENSOR



14.4 W/m240 LEDSize : 1000 mm / Customised



14.4 W/m 240 LED Size : 1000 mm / Customised



14.4 W/m240 LEDSize : 1000 mm / Customised

### **MERCURY - SWITCH**

### FUR-LITE - SWITCH

### EDGE - SWITCH



14.4 W/m240 L