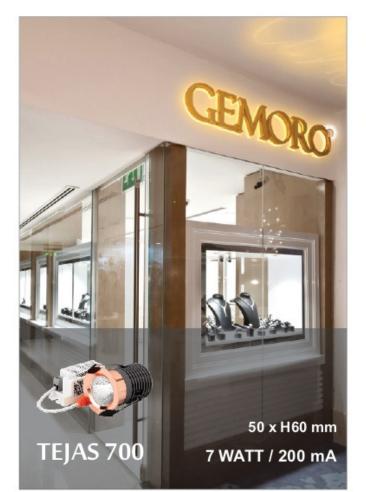

### FURNITURE LIGHTING

## **ENERGREEN** POWER SOLUTIONS













### MERCURY

























### MAGIK



### BORDO





















### FRAME





ARMOR

















14.4 W/m 240 LED Size : 1000 mm / Customised



14.4 W/m 240 LED Size : 1000 mm / Customised

14.4 W/m 240 LED Size : 1000 mm / Customised

### **MERCURY - PIR**

SENSOR

### MERCURY - SHAKE SENSOR

### MERCURY - TOUCH SENSOR



14.4 W/m 240 LED Size : 1000 mm / Customised

**DECO-LINE - PIR** SENSOR



14.4 W/m 240 LED Size : 1000 mm / Customised

DECO-LINE - SHAKE SENSOR



14.4 W/m 240 LED Size : 1000 mm / Customised

DECO-LINE - TOUCH SENSOR





SENSOR



14.4 W/m240 LEDSize : 1000 mm / Customised

FUR-LITE - SHAKE SENSOR



FUR-LITE - TOUCH SENSOR



14.4 W/m240 LEDSize : 1000 mm / Customised



14.4 W/m 240 LED Size : 1000 mm / Customised



14.4 W/m240 LEDSize : 1000 mm / Customised

### **MERCURY - SWITCH**

### FUR-LITE - SWITCH

### EDGE - SWITCH



14.4 W/m240 LEDSize :