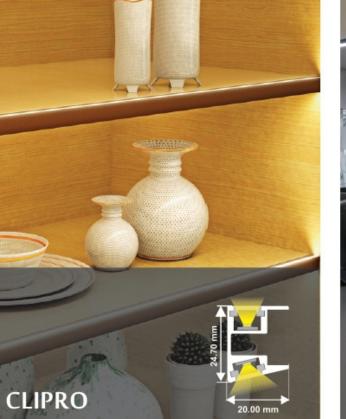

### FURNITURE LIGHTING

## **ENERGREEN** POWER SOLUTIONS













### MERCURY

























### MAGIK



### BORDO





















### FRAME





ARMOR

















14.4 W/m 240 LED Size : 1000 mm / Customised



14.4 W/m 240 LED Size : 1000 mm / Customised

14.4 W/m 240 LED Size : 1000 mm / Customised

### **MERCURY - PIR**

SENSOR

### MERCURY - SHAKE SENSOR

### MERCURY - TOUCH SENSOR



14.4 W/m 240 LED Size : 1000 mm / Customised

**DECO-LINE - PIR** SENSOR



14.4 W/m 240 LED Size : 1000 mm / Customised

DECO-LINE - SHAKE SENSOR



14.4 W/m 240 LED Size : 1000 mm / Customised

DECO-LINE - TOUCH SENSOR





SENSOR



14.4 W/m240 LEDSize : 1000 mm / Customised

FUR-LITE - SHAKE SENSOR



FUR-LITE - TOUCH SENSOR



14.4 W/m240 LEDSize : 1000 mm / Customised



14.4 W/m 240 LED Size : 1000 mm / Customised



14.4 W/m240 LEDSize : 1000 mm / Customised

### **MERCURY - SWITCH**

### FUR-LITE - SWITCH

###