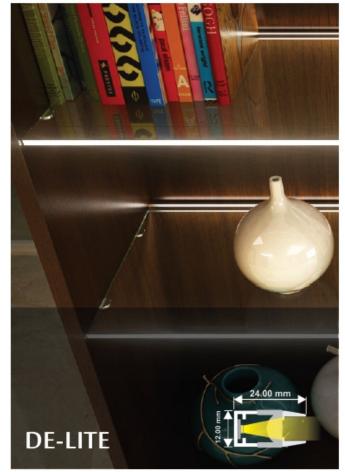

### FURNITURE LIGHTING

## **ENERGREEN** POWER SOLUTIONS













### MERCURY

























### MAGIK



### BORDO





















### FRAME





ARMOR

















14.4 W/m 240 LED Size : 1000 mm / Customised



14.4 W/m 240 LED Size : 1000 mm / Customised

14.4 W/m 240 LED Size : 1000 mm / Customised

### **MERCURY - PIR**

SENSOR

### MERCURY - SHAKE SENSOR

### MERCURY - TOUCH SENSOR



14.4 W/m 240 LED Size : 1000 mm / Customised

**DECO-LINE - PIR** SENSOR



14.4 W/m 240 LED Size : 1000 mm / Customised

DECO-LINE - SHAKE SENSOR



14.4 W/m 240 LED Size : 1000 mm / Customised

DECO-LINE - TOUCH SENSOR





SENSOR



14.4 W/m240 LEDSize : 1000 mm / Customised

FUR-LITE - SHAKE SENSOR



FUR-LITE - TOUCH SENSOR



14.4 W/m240 LEDSize : 1000 mm / Customised



14.4 W/m 240 LED Size : 1000 mm / Customised



14.4 W/m240 LEDSize : 1000 mm / Customised

### **MERCURY