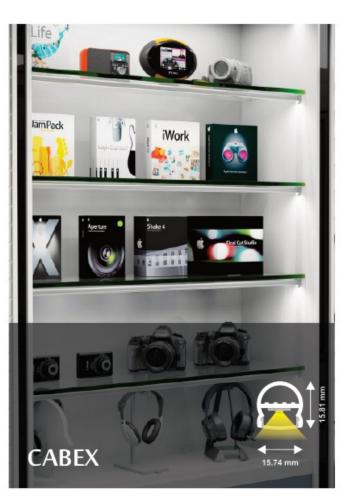

### FURNITURE LIGHTING

## **ENERGREEN** POWER SOLUTIONS













### MERCURY

























### MAGIK



### BORDO





















### FRAME





ARMOR

















14.4 W/m 240 LED Size : 1000 mm / Customised



14.4 W/m 240 LED Size : 1000 mm / Customised

14.4 W/m 240 LED Size : 1000 mm / Customised

### **MERCURY - PIR**

SENSOR

### MERCURY - SHAKE SENSOR

### MERCURY - TOUCH SENSOR



14.4 W/m 240 LED Size : 1000 mm / Customised

**DECO-LINE - PIR** SENSOR



14.4 W/m 240 LED Size : 1000 mm / Customised

DECO-LINE - SHAKE SENSOR



14.4 W/m 240 LED Size : 1000 mm / Customised

DECO-LINE - TOUCH SENSOR





SENSOR



14.4 W/m240 LEDSize : 1000 mm / Customised

FUR-LITE - SHAKE SENSOR



FUR-LITE - TOUCH SENSOR



14.4 W/m240 LEDSize : 1000 mm / Customised



14.4 W/m 240 LED Size : 1000 mm / Customised



14.4 W/m240 LEDSize : 1000 mm / Customised