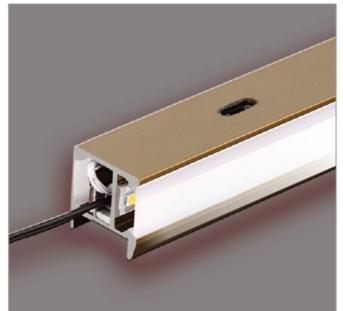

14.4 W/m 240 LED Size : 1000 mm / Customised

### **MERCURY - PIR**

SENSOR

### MERCURY - SHAKE SENSOR

### MERCURY - TOUCH SENSOR



14.4 W/m 240 LED Size : 1000 mm / Customised

**DECO-LINE - PIR** SENSOR



14.4 W/m 240 LED Size : 1000 mm / Customised

DECO-LINE - SHAKE SENSOR



14.4 W/m 240 LED Size : 1000 mm / Customised

DECO-LINE - TOUCH SENSOR





SENSOR



14.4 W/m240 LEDSize : 1000 mm / Customised

FUR-LITE - SHAKE SENSOR



FUR-LITE - TOUCH SENSOR



14.4 W/m240 LEDSize : 1000 mm / Customised



14.4 W/m 240 LED Size : 1000 mm / Customised



14.4 W/m240 LEDSize : 1000 mm / Customised

### **MERCURY - SWITCH**

### FUR-LITE - SWITCH

### EDGE - SWITCH



14.4 W/m240 LEDSize : 1000 mm / Customised

MAGEDGE - SWITCH



14.4 W/m240 LEDSize : 1000 mm / Customised

VENUS DRAWER



14.4 W/m240 LEDSize : 1000 mm / Customised

ARMOR - PIR



### Cabinet Lighting Special Range





### Aluminium Profile Designs