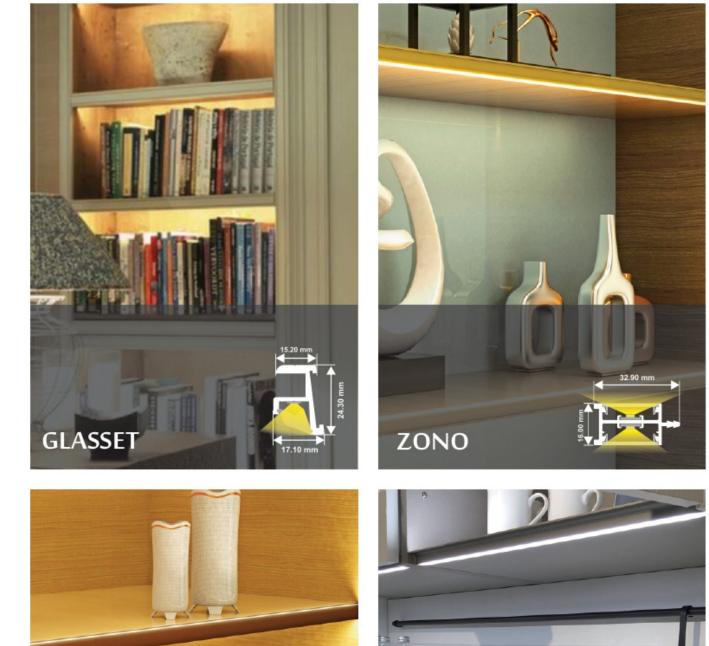

### FURNITURE LIGHTING

## **ENERGREEN** POWER SOLUTIONS













### MERCURY

























### MAGIK



### BORDO





















### FRAME





ARMOR

















14.4 W/m 240 LED Size : 1000 mm / Customised



14.4 W/m 240 LED Size : 1000 mm / Customised

14.4 W/m 240 LED Size : 1000 mm / Customised

### **MERCURY - PIR**

SENSOR

### MERCURY - SHAKE SENSOR

### MERCURY - TOUCH SENSOR



14.4 W/m 240 LED Size : 1000 mm / Customised

**DECO-LINE - PIR** SENSOR



14.4 W/m 240 LED Size : 1000 mm / Customised

DECO-LINE - SHAKE SENSOR



14.4 W/m 240 LED Size : 1000 mm / Customised

DECO-LINE - TOUCH SENSOR





SENSOR



14.4 W/m240 LEDSize : 1000 mm / Customised

FUR-LITE - SHAKE SENSOR



FUR-LITE - TOUCH SENSOR



14.4 W/m240 LEDSize : 1000 mm / Customised



14.4 W/m 240 LED Size : 1000 mm / Customised



14.4 W/m240 LEDSize : 1000 mm / Customised

### **MERCURY - SWITCH**

### FUR-LITE - SWITCH

##