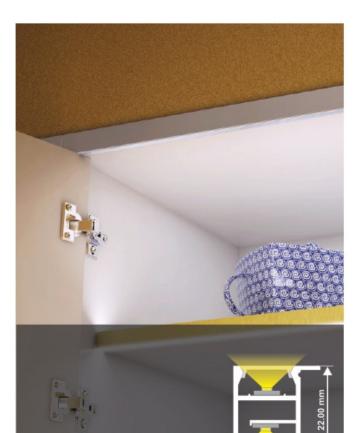

### FURNITURE LIGHTING

## **ENERGREEN** POWER SOLUTIONS













### MERCURY

























### MAGIK



### BORDO





















### FRAME





ARMOR

















14.4 W/m 240 LED Size : 1000 mm / Customised



14.4 W/m 240 LED Size : 1000 mm / Customised

14.4 W/m 240 LED Size : 1000 mm / Customised

### **MERCURY - PIR**

SENSOR

### MERCURY - SHAKE SENSOR

### MERCURY - TOUCH SENSOR



14.4 W/m 240 LED Size : 1000 mm / Customised

**DECO-LINE - PIR** SENSOR



14.4 W/m 240 LED Size : 1000 mm / Customised

DECO-LINE - SHAKE SENSOR



14.4 W/m 240 LED Size : 1000 mm / Customised

DECO-LINE - TOUCH SENSOR





SENSOR



14.4 W/m240 LEDSize : 1000 mm / Customised

FUR-LITE - SHAKE SENSOR



FUR-LITE - TOUCH SENSOR



14.4 W/m240 LEDSize : 1000 mm / Customised



14.4 W/m 240 LED Size : 1000 mm / Customised



14.4 W/m240 LEDSize : 1000 mm / Customised

### **MERCURY - SWITCH**

### FUR-LITE - SWITCH

### EDGE