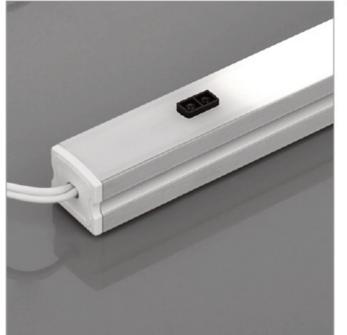

### **MERCURY - PIR**

SENSOR

### MERCURY - SHAKE SENSOR

### MERCURY - TOUCH SENSOR

14.4 W/m 240 LED Size : 1000 mm / Customised

**DECO-LINE - PIR** SENSOR

14.4 W/m 240 LED Size : 1000 mm / Customised

DECO-LINE - SHAKE SENSOR

14.4 W/m 240 LED Size : 1000 mm / Customised