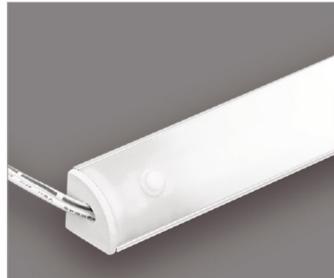

### **MERCURY - PIR**

SENSOR

### MERCURY - SHAKE SENSOR

### MERCURY - TOUCH SENSOR

14.4 W/m 240 LED Size : 1000 mm / Customised

**DECO-LINE - PIR** SENSOR

14.4 W/m 240 LED Size : 1000 mm / Customised

DECO-LINE - SHAKE SENSOR

14.4 W/m 240 LED Size : 1000 mm / Customised