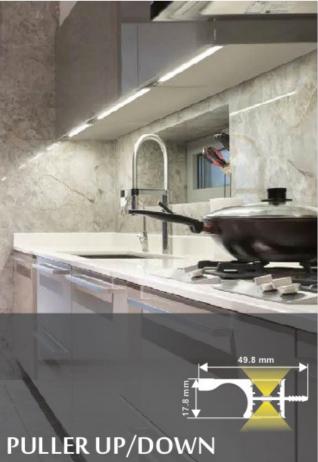

### FURNITURE LIGHTING

## **ENERGREEN** POWER SOLUTIONS













### MERCURY

























### MAGIK



### BORDO





















### FRAME





ARMOR

















14.4 W/m 240 LED Size : 1000 mm / Customised



14.4 W/m 240 LED Size : 1000 mm / Customised

14.4 W/m 240 LED Size : 1000 mm / Customised

### **MERCURY - PIR**

SENSOR

### MERCURY - SHAKE SENSOR

### MERCURY - TOUCH SENSOR



14.4 W/m 240 LED Size : 1000 mm / Customised

**DECO-LINE - PIR** SENSOR



14.4 W/m 240 LED Size : 1000 mm / Customised

DECO-LINE - SHAKE SENSOR



14.4 W/m 240 LED Size : 1000 mm / Customised

DECO-LINE - TOUCH SENSOR





SENSOR



14.4 W/m240 LEDSize : 1000 mm / Customised

FUR-LITE - SHAKE SENSOR



FUR-LITE - TOUCH SENSOR



14.4 W/m240 LEDSize : 1000 mm / Customised



14.4 W/m 240 LED Size : 1000 mm / Customised



14.4 W/m240 LEDSize : 1000 mm / Customised

### **MERCURY - SWITCH**

### FUR-LITE - SWITCH

### EDGE - SWITCH



14.4 W/m240 LED