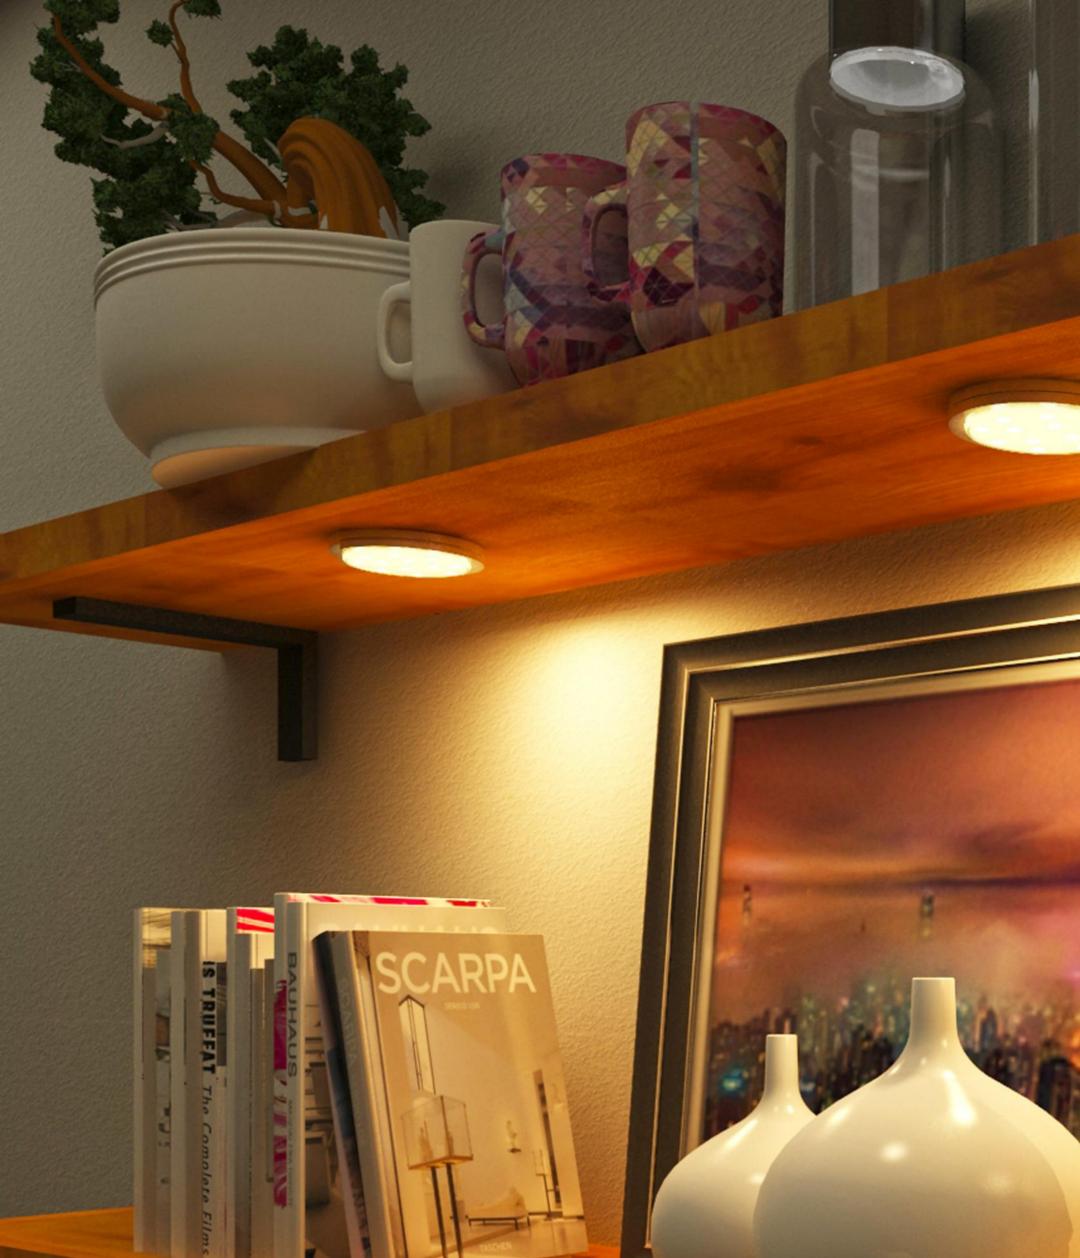

### FURNITURE LIGHTING

## **ENERGREEN** POWER SOLUTIONS













### MERCURY

























### MAGIK



### BORDO





















### FRAME





ARMOR

















14.4 W/m 240 LED Size : 1000 mm / Customised



14.4 W/m 240 LED Size : 1000 mm / Customised

14.4 W/m 240 LED Size : 1000 mm / Customised

### **MERCURY - PIR**

SENSOR

### MERCURY - SHAKE SENSOR

### MERCURY - TOUCH SENSOR



14.4 W/m 240 LED Size : 1000 mm / Customised

**DECO-LINE - PIR** SENSOR



14.4 W/m 240 LED Size : 1000 mm / Customised

DECO-LINE - SHAKE SENSOR



14.4 W/m 240 LED Size : 1000 mm / Customised

DECO-LINE - TOUCH SENSOR





SENSOR



14.4 W/m240 LEDSize : 1000 mm / Customised

FUR-LITE - SHAKE SENSOR



FUR-LITE - TOUCH SENSOR



14.4 W/m240 LEDSize : 1000 mm / Customised