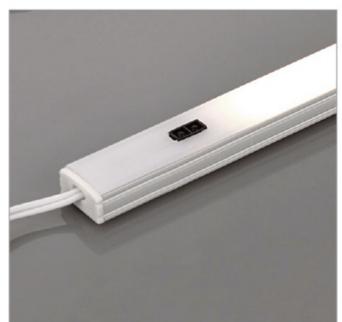

### **MERCURY - PIR**

SENSOR

### MERCURY - SHAKE SENSOR

### MERCURY - TOUCH SENSOR

14.4 W/m 240 LED Size : 1000 mm / Customised

**DECO-LINE - PIR** SENSOR

14.4 W/m 240 LED Size : 1000 mm / Customised

DECO-LINE - SHAKE SENSOR

14.4 W/m 240 LED Size : 1000 mm / Customised