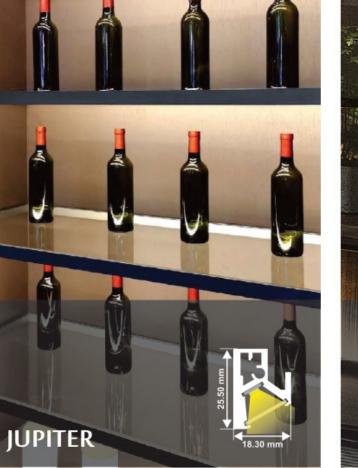

### FURNITURE LIGHTING

## **ENERGREEN** POWER SOLUTIONS













### MERCURY

























### MAGIK



### BORDO





















### FRAME





ARMOR

















14.4 W/m 240 LED Size : 1000 mm / Customised



14.4 W/m 240 LED Size : 1000 mm / Customised

14.4 W/m 240 LED Size : 1000 mm / Customised

### **MERCURY - PIR**

SENSOR

### MERCURY - SHAKE SENSOR

### MERCURY - TOUCH SENSOR



14.4 W/m 240 LED Size : 1000 mm / Customised

**DECO-LINE - PIR** SENSOR



14.4 W/m 240 LED Size : 1000 mm / Customised

DECO-LINE - SHAKE SENSOR



14.4 W/m 240 LED Size : 1000 mm / Customised

DECO-LINE - TOUCH SENSOR





SENSOR



14.4 W/m240 LEDSize : 1000 mm / Customised

FUR-LITE - SHAKE SENSOR



FUR-LITE - TOUCH SENSOR



14.4 W/m240 LEDSize : 1000 mm / Customised



14.4 W/m 240 LED Size : 1000 mm / Customised



14.4 W/m240 LEDSize : 1000 mm / Customised

### **MERCURY - SWITCH**

### FUR-LITE - SW