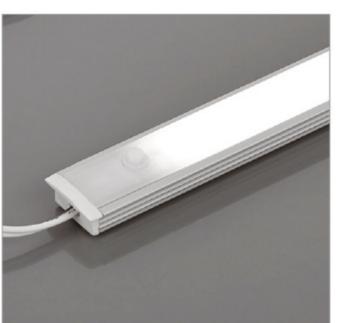

### **MERCURY - PIR**

SENSOR

### MERCURY - SHAKE SENSOR

### MERCURY - TOUCH SENSOR

14.4 W/m 240 LED Size : 1000 mm / Customised

**DECO-LINE - PIR** SENSOR

14.4 W/m 240 LED Size : 1000 mm / Customised

DECO-LINE - SHAKE SENSOR

14.4 W/m 240 LED Size : 1000 mm / Customised