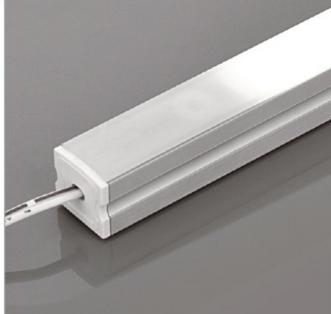

### FRAME

ARMOR

14.4 W/m 240 LED Size : 1000 mm / Customised

14.4 W/m 240 LED Size : 1000 mm / Customised

14.4 W/m 240 LED Size : 1000 mm / Customised