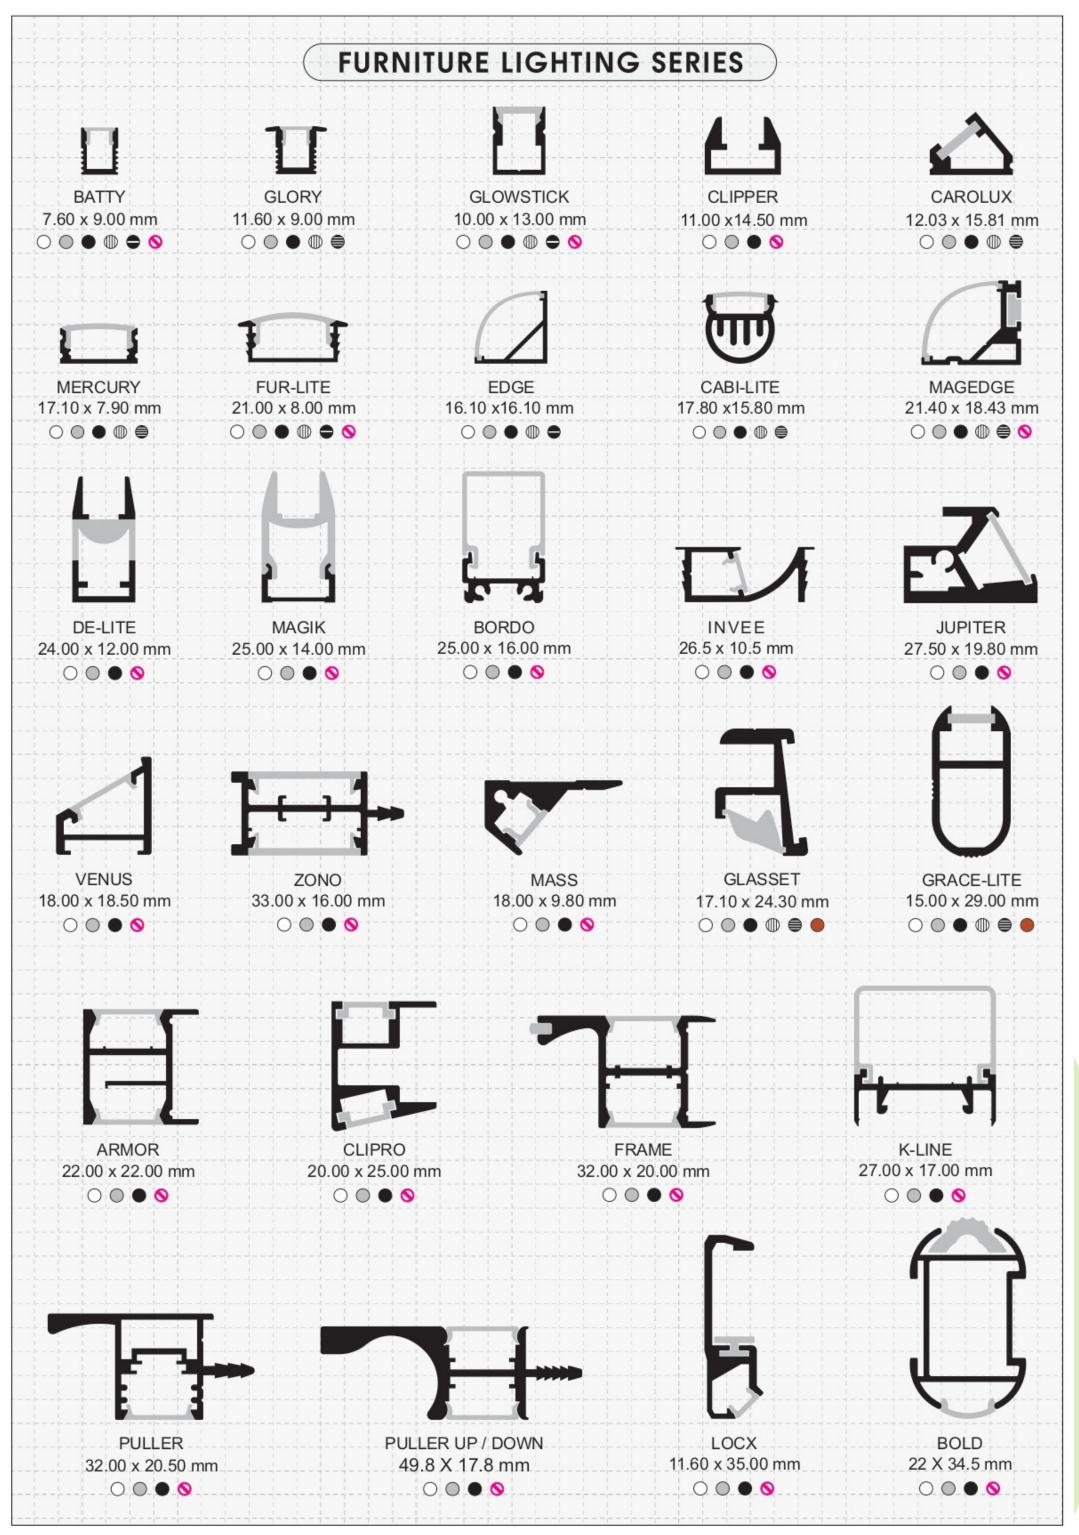

14.4 W/m 240 LED Size : 1000 mm / Customised

**DECO-LINE - PIR** SENSOR



14.4 W/m 240 LED Size : 1000 mm / Customised

DECO-LINE - SHAKE SENSOR



14.4 W/m 240 LED Size : 1000 mm / Customised

DECO-LINE - TOUCH SENSOR





SENSOR



14.4 W/m240 LEDSize : 1000 mm / Customised

FUR-LITE - SHAKE SENSOR



FUR-LITE - TOUCH SENSOR



14.4 W/m240 LEDSize : 1000 mm / Customised



14.4 W/m 240 LED Size : 1000 mm / Customised



14.4 W/m240 LEDSize : 1000 mm / Customised

### **MERCURY - SWITCH**

### FUR-LITE - SWITCH

### EDGE - SWITCH



14.4 W/m240 LEDSize : 1000 mm / Customised

MAGEDGE - SWITCH



14.4 W/m240 LEDSize : 1000 mm / Customised

VENUS DRAWER



14.4 W/m240 LEDSize : 1000 mm / Customised

ARMOR - PIR



### Cabinet Lighting Special Range





### Aluminium Profile Designs