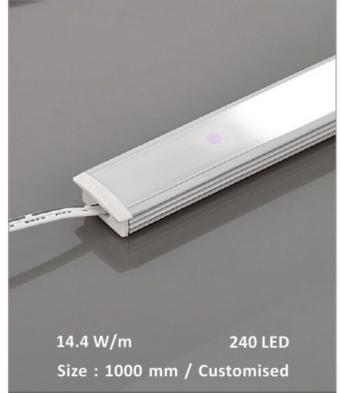

DECO-LINE - TOUCH SENSOR

SENSOR

14.4 W/m240 LEDSize : 1000 mm / Customised

FUR-LITE - SHAKE SENSOR

FUR-LITE - TOUCH SENSOR

14.4 W/m240 LEDSize : 1000 mm / Customised

14.4 W/m 240 LED Size : 1000 mm / Customised

14.4 W/m240 LEDSize : 1000 mm / Customised