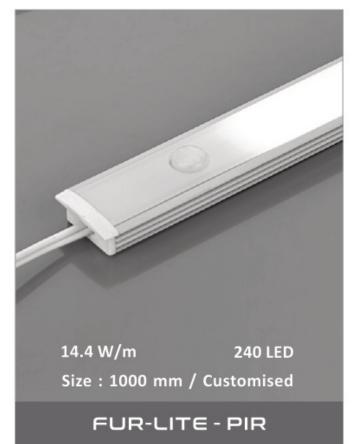

DECO-LINE - TOUCH SENSOR

SENSOR

14.4 W/m240 LEDSize : 1000 mm / Customised

FUR-LITE - SHAKE SENSOR

FUR-LITE - TOUCH SENSOR

14.4 W/m240 LEDSize : 1000 mm / Customised

14.4 W/m 240 LED Size : 1000 mm / Customised

14.4 W/m240 LEDSize : 1000 mm / Customised