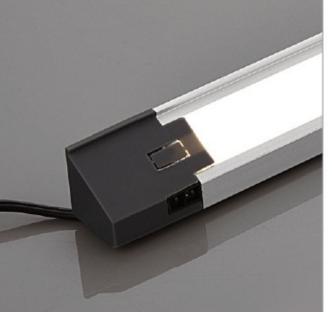

### **MERCURY - SWITCH**

### FUR-LITE - SWITCH

### EDGE - SWITCH

14.4 W/m240 LEDSize : 1000 mm / Customised

MAGEDGE - SWITCH

14.4 W/m240 LEDSize : 1000 mm / Customised

VENUS DRAWER

14.4 W/m240 LEDSize : 1000 mm / Customised

ARMOR - PIR