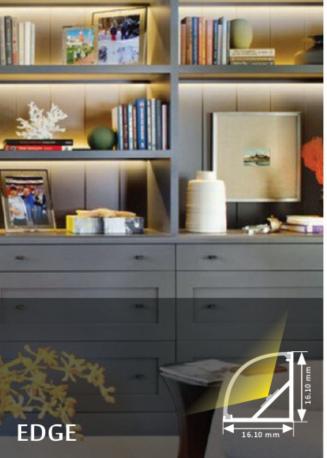

### EDGE - SWITCH

14.4 W/m240 LEDSize : 1000 mm / Customised

MAGEDGE - SWITCH

14.4 W/m240 LEDSize : 1000 mm / Customised

VENUS DRAWER

14.4 W/m240 LEDSize : 1000 mm / Customised

ARMOR - PIR