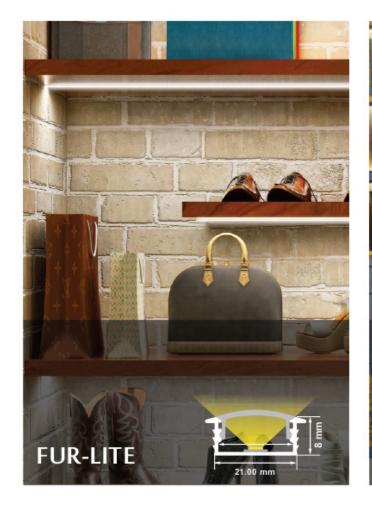

### FURNITURE LIGHTING

## **ENERGREEN** POWER SOLUTIONS













### MERCURY

























### MAGIK



### BORDO





















### FRAME





ARMOR

















14.4 W/m 240 LED Size : 1000 mm / Customised



14.4 W/m 240 LED Size : 1000 mm / Customised

14.4 W/m 240 LED Size : 1000 mm / Customised

### **MERCURY - PIR**

SENSOR

### MERCURY - SHAKE SENSOR

### MERCURY - TOUCH SENSOR



14.4 W/m 240 LED Size : 1000 mm / Customised

**DECO-LINE - PIR** SENSOR



14.4 W/m 240 LED Size : 1000 mm / Customised

DECO-LINE - SHAKE SENSOR



14.4 W/m 240 LED Size : 1000 mm / Customised

DECO-LINE - TOUCH SENSOR





SENSOR



14.4 W/m240 LEDSize : 1000 mm / Customised

FUR-LITE - SHAKE SENSOR



FUR-LITE - TOUCH SENSOR



14.4 W/m240 LEDSize : 1000 mm / Customised



14.4 W/m 240 LED Size : 1000 mm / Customised



14.4 W/m240 LEDSize : 1000 mm / Customi