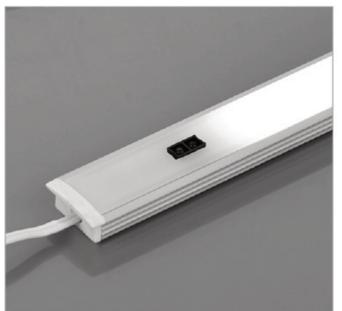

### FURNITURE LIGHTING

## **ENERGREEN** POWER SOLUTIONS













### MERCURY

























### MAGIK



### BORDO





















### FRAME





ARMOR

















14.4 W/m 240 LED Size : 1000 mm / Customised



14.4 W/m 240 LED Size : 1000 mm / Customised

14.4 W/m 240 LED Size : 1000 mm / Customised

### **MERCURY - PIR**

SENSOR

### MERCURY - SHAKE SENSOR

### MERCURY - TOUCH SENSOR



14.4 W/m 240 LED Size : 1000 mm / Customised

**DECO-LINE - PIR** SENSOR



14.4 W/m 240 LED Size : 1000 mm / Customised

DECO-LINE - SHAKE SENSOR



14.4 W/m 240 LED Size : 1000 mm / Customised

DECO-LINE - TOUCH SENSOR





SENSOR



14.4 W/m240 LEDSize : 1000 mm / Customised

FUR-LITE - SHAKE SENSOR



FUR-LITE - TOUCH SENSOR



14.4 W/m240 LEDSize : 1000 mm / Customised



14.4 W/m 240 LED Size : 1000 mm / Customised



14.4 W/m240 LEDSize : 1000 mm / Customised

### **MERCURY - SWITCH**

### FUR-LITE - SWITCH

### EDGE - SWITCH



14.4 W/m240 LEDSize : 1000 mm / Customised

MAGEDGE - SWITCH



14.4 W/m240 LEDSize : 1000 mm / Customised

VENUS DRAWER



14.4 W/m240 LEDSize : 1000 mm / Customised

ARMOR - PIR



### Cabinet Lighting Special Range





### Aluminium Profile Designs