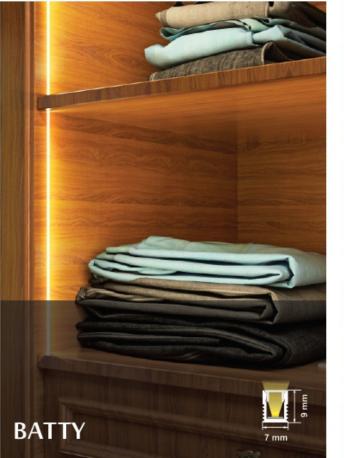

### FURNITURE LIGHTING

## **ENERGREEN** POWER SOLUTIONS













### MERCURY

























### MAGIK



### BORDO





















### FRAME





ARMOR

















14.4 W/m 240 LED Size : 1000 mm / Customised



14.4 W/m 240 LED Size : 1000 mm / Customised

14.4 W/m 240 LED Size : 1000 mm / Customised

### **MERCURY - PIR**

SENSOR

### MERCURY - SHAKE SENSOR

### MERCURY - TOUCH SENSOR



14.4 W/m 240 LED Size : 1000 mm / Customised

**DECO-LINE - PIR** SENSOR



14.4 W/m 240 LED Size : 1000 mm / Customised

DECO-LINE - SHAKE SENSOR



14.4 W/m 240 LED Size : 1000 mm / Customised

DECO-LINE - TOUCH SENSOR





SENSOR



14.4 W/m240 LEDSize : 1000 mm / Customised

FUR-LITE - SHAKE SENSOR



FUR-LITE - TOUCH SENSOR



14.4 W/m240 LEDSize : 1000 mm / Customised



14.4 W/m 240 LED Size : 1000 mm / Customised



14.4 W/m240