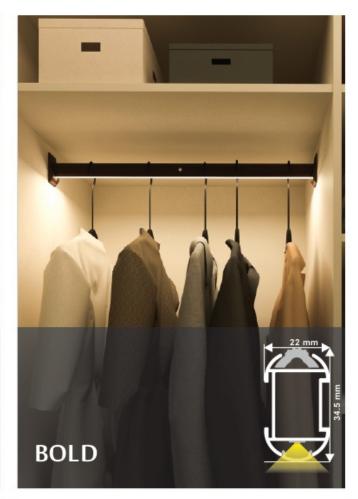

### FURNITURE LIGHTING

## **ENERGREEN** POWER SOLUTIONS













### MERCURY

























### MAGIK



### BORDO





















### FRAME





ARMOR

















14.4 W/m 240 LED Size : 1000 mm / Customised



14.4 W/m 240 LED Size : 1000 mm / Customised

14.4 W/m 240 LED Size : 1000 mm / Customised

### **MERCURY - PIR**

SENSOR

### MERCURY - SHAKE SENSOR

### MERCURY - TOUCH SENSOR



14.4 W/m 240 LED Size : 1000 mm / Customised

**DECO-LINE - PIR** SENSOR



14.4 W/m 240 LED Size : 1000 mm / Customised

DECO-LINE - SHAKE SENSOR



14.4 W/m 240 LED Size : 1000 mm / Customised

DECO-LINE - TOUCH SENSOR





SENSOR



14.4 W/m240 LEDSize : 1000 mm / Customised

FUR-LITE - SHAKE SENSOR



FUR-LITE - TOUCH SENSOR



14.4 W/m240 LEDSize : 1000 mm / Customised



14.4 W/m 240 LED Size : 1000 mm / Customised



14.4 W/m240 LEDSize : 1000 mm / Customised

### **MERCURY - SWITCH**

### FUR-LITE - SWITCH

### EDGE - SWITCH



14.4 W/m240 LEDSize : 100