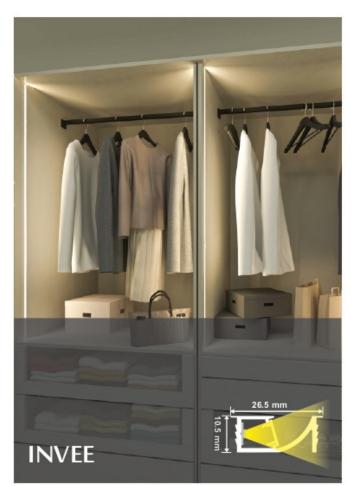

### FURNITURE LIGHTING

## **ENERGREEN** POWER SOLUTIONS













### MERCURY

























### MAGIK



### BORDO





















### FRAME





ARMOR

















14.4 W/m 240 LED Size : 1000 mm / Customised



14.4 W/m 240 LED Size : 1000 mm / Customised

14.4 W/m 240 LED Size : 1000 mm / Customised

### **MERCURY - PIR**

SENSOR

### MERCURY - SHAKE SENSOR

### MERCURY - TOUCH SENSOR



14.4 W/m 240 LED Size : 1000 mm / Customised

**DECO-LINE - PIR** SENSOR



14.4 W/m 240 LED Size : 1000 mm / Customised

DECO-LINE - SHAKE SENSOR



14.4 W/m 240 LED Size : 1000 mm / Customised

DECO-LINE - TOUCH SENSOR





SENSOR



14.4 W/m240 LEDSize : 1000 mm / Customised

FUR-LITE - SHAKE SENSOR



FUR-LITE - TOUCH SENSOR



14.4 W/m240 LEDSize : 1000 mm / Customised



14.4 W/m 240 LED Size : 1000 mm / Customised



14.4 W/m240 LEDSize : 1000 mm / Customised

### **MERCURY -