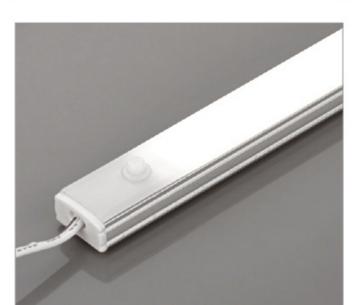

DECO-LINE - TOUCH SENSOR

SENSOR

14.4 W/m240 LEDSize : 1000 mm / Customised

FUR-LITE - SHAKE SENSOR

FUR-LITE - TOUCH SENSOR

14.4 W/m240 LEDSize : 1000 mm / Customised

14.4 W/m 240 LED Size : 1000 mm / Customised

14.4 W/m240 LEDSize : 1000 mm / Customised