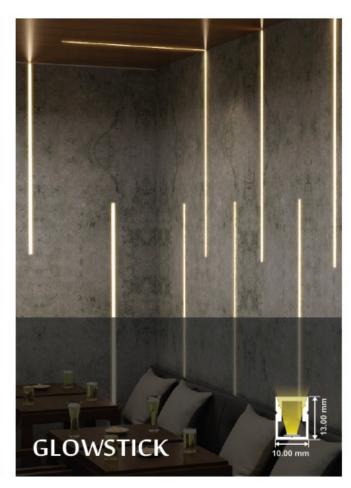

### FURNITURE LIGHTING

## **ENERGREEN** POWER SOLUTIONS













### MERCURY

























### MAGIK



### BORDO





















### FRAME





ARMOR

















14.4 W/m 240 LED Size : 1000 mm / Customised



14.4 W/m 240 LED Size : 1000 mm / Customised

14.4 W/m 240 LED Size : 1000 mm / Customised

### **MERCURY - PIR**

SENSOR

### MERCURY - SHAKE SENSOR

### MERCURY - TOUCH SENSOR



14.4 W/m 240 LED Size : 1000 mm / Customised

**DECO-LINE - PIR** SENSOR



14.4 W/m 240 LED Size : 1000 mm / Customised

DECO-LINE - SHAKE SENSOR



14.4 W/m 240 LED Size : 1000 mm / Customised

DECO-LINE - TOUCH SENSOR





SENSOR



14.4 W/m240 LEDSize : 1000 mm / Customised

FUR-LITE - SHAKE SENSOR



FUR-LITE - TOUCH SENSOR



14.4 W/m240 LEDSize : 1000 mm / Customised



14.4 W/m 240 LED Size : 1000 mm / Customised



14.4 W/m240 LEDS