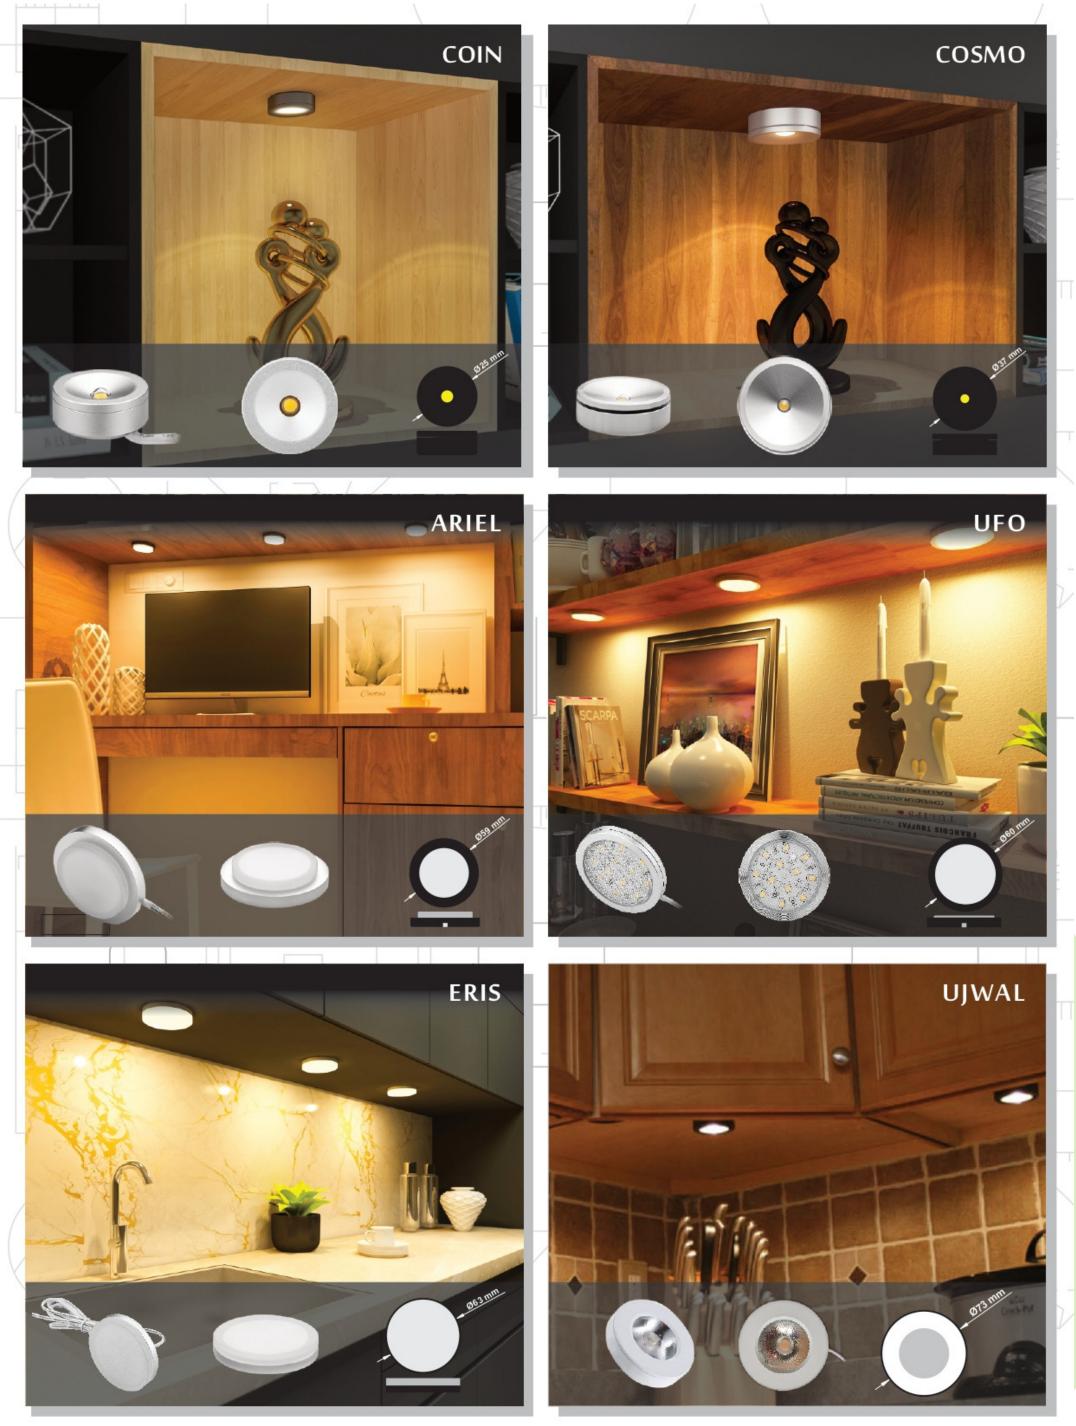

SENSOR

### MERCURY - TOUCH SENSOR



14.4 W/m 240 LED Size : 1000 mm / Customised

**DECO-LINE - PIR** SENSOR



14.4 W/m 240 LED Size : 1000 mm / Customised

DECO-LINE - SHAKE SENSOR



14.4 W/m 240 LED Size : 1000 mm / Customised

DECO-LINE - TOUCH SENSOR





SENSOR



14.4 W/m240 LEDSize : 1000 mm / Customised

FUR-LITE - SHAKE SENSOR



FUR-LITE - TOUCH SENSOR



14.4 W/m240 LEDSize : 1000 mm / Customised



14.4 W/m 240 LED Size : 1000 mm / Customised



14.4 W/m240 LEDSize : 1000 mm / Customised

### **MERCURY - SWITCH**

### FUR-LITE - SWITCH

### EDGE - SWITCH



14.4 W/m240 LEDSize : 1000 mm / Customised

MAGEDGE - SWITCH



14.4 W/m240 LEDSize : 1000 mm / Customised

VENUS DRAWER



14.4 W/m240 LEDSize : 1000 mm / Customised

ARMOR - PIR



### Cabinet Lighting Special Range





### Aluminium Profile Designs