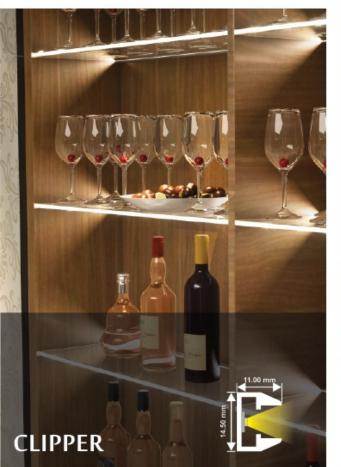

### FURNITURE LIGHTING

## **ENERGREEN** POWER SOLUTIONS













### MERCURY

























### MAGIK



### BORDO





















### FRAME





ARMOR

















14.4 W/m 240 LED Size : 1000 mm / Customised



14.4 W/m 240 LED Size : 1000 mm / Customised

14.4 W/m 240 LED Size : 1000 mm / Customised

### **MERCURY - PIR**

SENSOR

### MERCURY - SHAKE SENSOR

### MERCURY - TOUCH SENSOR



14.4 W/m 240 LED Size : 1000 mm / Customised

**DECO-LINE - PIR** SENSOR



14.4 W/m 240 LED Size : 1000 mm / Customised

DECO-LINE - SHAKE SENSOR



14.4 W/m 240 LED Size : 1000 mm / Customised

DECO-LINE - TOUCH SENSOR





SENSOR



14.4 W/m240 LEDSize : 1000 mm / Customised

FUR-LITE - SHAKE SENSOR



FUR-LITE - TOUCH SENSOR



14.4 W/m240 LEDSize : 1000 mm / Customised



14.4 W/m 240 LED Size : 1000 mm / Customised



14.4 W/m240 LEDSiz