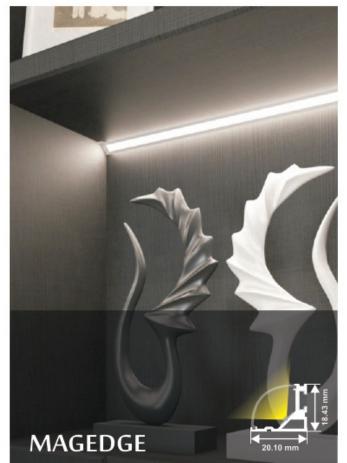

### FURNITURE LIGHTING

## **ENERGREEN** POWER SOLUTIONS













### MERCURY

























### MAGIK



### BORDO





















### FRAME





ARMOR

















14.4 W/m 240 LED Size : 1000 mm / Customised



14.4 W/m 240 LED Size : 1000 mm / Customised

14.4 W/m 240 LED Size : 1000 mm / Customised

### **MERCURY - PIR**

SENSOR

### MERCURY - SHAKE SENSOR

### MERCURY - TOUCH SENSOR



14.4 W/m 240 LED Size : 1000 mm / Customised

**DECO-LINE - PIR** SENSOR



14.4 W/m 240 LED Size : 1000 mm / Customised

DECO-LINE - SHAKE SENSOR



14.4 W/m 240 LED Size : 1000 mm / Customised

DECO-LINE - TOUCH SENSOR





SENSOR



14.4 W/m240 LEDSize : 1000 mm / Customised

FUR-LITE - SHAKE SENSOR



FUR-LITE - TOUCH SENSOR



14.4 W/m240 LEDSize : 1000 mm / Customised



14.4 W/m 240 LED Size : 1000 mm / Customised



14.4 W/m240 LEDSize : 1000 mm / Customised

### **MER