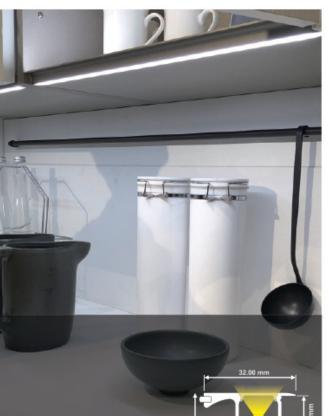

### FURNITURE LIGHTING

## **ENERGREEN** POWER SOLUTIONS













### MERCURY

























### MAGIK



### BORDO





















### FRAME





ARMOR

















14.4 W/m 240 LED Size : 1000 mm / Customised



14.4 W/m 240 LED Size : 1000 mm / Customised

14.4 W/m 240 LED Size : 1000 mm / Customised

### **MERCURY - PIR**

SENSOR

### MERCURY - SHAKE SENSOR

### MERCURY - TOUCH SENSOR



14.4 W/m 240 LED Size : 1000 mm / Customised

**DECO-LINE - PIR** SENSOR



14.4 W/m 240 LED Size : 1000 mm / Customised

DECO-LINE - SHAKE SENSOR



14.4 W/m 240 LED Size : 1000 mm / Customised

DECO-LINE - TOUCH SENSOR





SENSOR



14.4 W/m240 LEDSize : 1000 mm / Customised

FUR-LITE - SHAKE SENSOR



FUR-LITE - TOUCH SENSOR



14.4 W/m240 LEDSize : 1000 mm / Customised



14.4 W/m 240 LED Size : 1000 mm / Customised



14.4 W/m240 LEDSize : 1000 mm / Customised

### **MERCURY - SWITCH**

### FUR-LITE - SWITCH

### ED