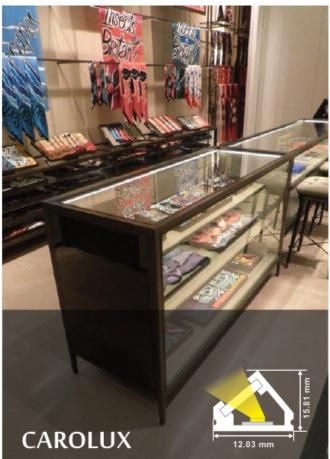

### FURNITURE LIGHTING

## **ENERGREEN** POWER SOLUTIONS













### MERCURY

























### MAGIK



### BORDO





















### FRAME





ARMOR

















14.4 W/m 240 LED Size : 1000 mm / Customised



14.4 W/m 240 LED Size : 1000 mm / Customised

14.4 W/m 240 LED Size : 1000 mm / Customised

### **MERCURY - PIR**

SENSOR

### MERCURY - SHAKE SENSOR

### MERCURY - TOUCH SENSOR



14.4 W/m 240 LED Size : 1000 mm / Customised

**DECO-LINE - PIR** SENSOR



14.4 W/m 240 LED Size : 1000 mm / Customised

DECO-LINE - SHAKE SENSOR



14.4 W/m 240 LED Size : 1000 mm / Customised

DECO-LINE - TOUCH SENSOR





SENSOR



14.4 W/m240 LEDSize : 1000 mm / Customised

FUR-LITE - SHAKE SENSOR



FUR-LITE - TOUCH SENSOR



14.4 W/m240 LEDSize : 1000 mm / Customised



14.4 W/m 240 LED Size : 1000 mm / Customised



14.4 W/m240 LEDSize