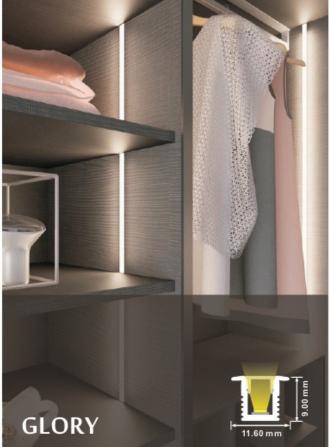

### FURNITURE LIGHTING

## **ENERGREEN** POWER SOLUTIONS













### MERCURY

























### MAGIK



### BORDO





















### FRAME





ARMOR

















14.4 W/m 240 LED Size : 1000 mm / Customised



14.4 W/m 240 LED Size : 1000 mm / Customised

14.4 W/m 240 LED Size : 1000 mm / Customised

### **MERCURY - PIR**

SENSOR

### MERCURY - SHAKE SENSOR

### MERCURY - TOUCH SENSOR



14.4 W/m 240 LED Size : 1000 mm / Customised

**DECO-LINE - PIR** SENSOR



14.4 W/m 240 LED Size : 1000 mm / Customised

DECO-LINE - SHAKE SENSOR



14.4 W/m 240 LED Size : 1000 mm / Customised

DECO-LINE - TOUCH SENSOR





SENSOR



14.4 W/m240 LEDSize : 1000 mm / Customised

FUR-LITE - SHAKE SENSOR



FUR-LITE - TOUCH SENSOR



14.4 W/m240 LEDSize : 1000 mm / Customised



14.4 W/m 240 LED Size : 1000 mm / Customised



14.4 W/m240 LE