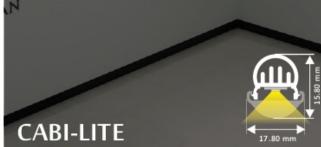

### FURNITURE LIGHTING

## **ENERGREEN** POWER SOLUTIONS













### MERCURY

























### MAGIK



### BORDO





















### FRAME





ARMOR

















14.4 W/m 240 LED Size : 1000 mm / Customised



14.4 W/m 240 LED Size : 1000 mm / Customised

14.4 W/m 240 LED Size : 1000 mm / Customised

### **MERCURY - PIR**

SENSOR

### MERCURY - SHAKE SENSOR

### MERCURY - TOUCH SENSOR



14.4 W/m 240 LED Size : 1000 mm / Customised

**DECO-LINE - PIR** SENSOR



14.4 W/m 240 LED Size : 1000 mm / Customised

DECO-LINE - SHAKE SENSOR



14.4 W/m 240 LED Size : 1000 mm / Customised

DECO-LINE - TOUCH SENSOR





SENSOR



14.4 W/m240 LEDSize : 1000 mm / Customised

FUR-LITE - SHAKE SENSOR



FUR-LITE - TOUCH SENSOR



14.4 W/m240 LEDSize : 1000 mm / Customised



14.4 W/m 240 LED Size : 1000 mm / Customised



14.4 W/m240 LEDSize : 1000 mm / Customised

### *