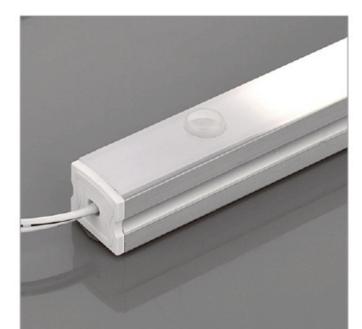

### **MERCURY - SWITCH**

### FUR-LITE - SWITCH

### EDGE - SWITCH

14.4 W/m240 LEDSize : 1000 mm / Customised

MAGEDGE - SWITCH

14.4 W/m240 LEDSize : 1000 mm / Customised

VENUS DRAWER

14.4 W/m240 LEDSize : 1000 mm / Customised

ARMOR - PIR