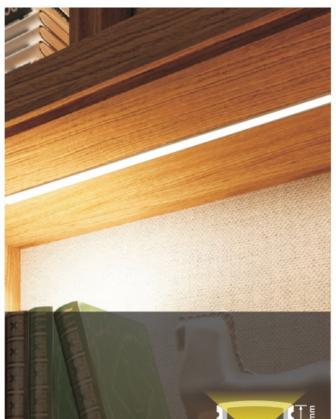

### FURNITURE LIGHTING

## **ENERGREEN** POWER SOLUTIONS













### MERCURY

























### MAGIK



### BORDO





















### FRAME





ARMOR

















14.4 W/m 240 LED Size : 1000 mm / Customised



14.4 W/m 240 LED Size : 1000 mm / Customised

14.4 W/m 240 LED Size : 1000 mm / Customised

### **MERCURY - PIR**

SENSOR

### MERCURY - SHAKE SENSOR

### MERCURY - TOUCH SENSOR



14.4 W/m 240 LED Size : 1000 mm / Customised

**DECO-LINE - PIR** SENSOR



14.4 W/m 240 LED Size : 1000 mm / Customised

DECO-LINE - SHAKE SENSOR



14.4 W/m 240 LED Size : 1000 mm / Customised

DECO-LINE - TOUCH SENSOR





SENSOR



14.4 W/m240 LEDSize : 1000 mm / Customised

FUR-LITE - SHAKE SENSOR



FUR-LITE - TOUCH SENSOR



14.4 W/m240 LEDSize : 1000 mm / Customised



14.4 W/m 240 LED Size : 1000 mm / Customised



14.4 W/m240 LEDSize :