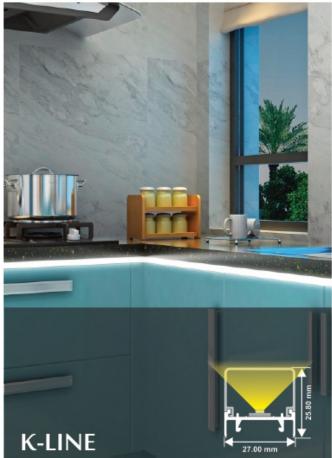

### FURNITURE LIGHTING

## **ENERGREEN** POWER SOLUTIONS













### MERCURY

























### MAGIK



### BORDO





















### FRAME





ARMOR

















14.4 W/m 240 LED Size : 1000 mm / Customised



14.4 W/m 240 LED Size : 1000 mm / Customised

14.4 W/m 240 LED Size : 1000 mm / Customised

### **MERCURY - PIR**

SENSOR

### MERCURY - SHAKE SENSOR

### MERCURY - TOUCH SENSOR



14.4 W/m 240 LED Size : 1000 mm / Customised

**DECO-LINE - PIR** SENSOR



14.4 W/m 240 LED Size : 1000 mm / Customised

DECO-LINE - SHAKE SENSOR



14.4 W/m 240 LED Size : 1000 mm / Customised

DECO-LINE - TOUCH SENSOR





SENSOR



14.4 W/m240 LEDSize : 1000 mm / Customised

FUR-LITE - SHAKE SENSOR



FUR-LITE - TOUCH SENSOR



14.4 W/m240 LEDSize : 1000 mm / Customised



14.4 W/m 240 LED Size : 1000 mm / Customised



14.4 W/m240 LEDSize : 1000 mm / Customised

### **MERCURY - SWITCH**

### FUR-LITE - SWITCH

### EDGE -