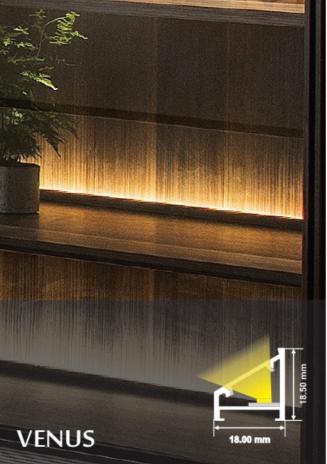

### FURNITURE LIGHTING

## **ENERGREEN** POWER SOLUTIONS













### MERCURY

























### MAGIK



### BORDO





















### FRAME





ARMOR

















14.4 W/m 240 LED Size : 1000 mm / Customised



14.4 W/m 240 LED Size : 1000 mm / Customised

14.4 W/m 240 LED Size : 1000 mm / Customised

### **MERCURY - PIR**

SENSOR

### MERCURY - SHAKE SENSOR

### MERCURY - TOUCH SENSOR



14.4 W/m 240 LED Size : 1000 mm / Customised

**DECO-LINE - PIR** SENSOR



14.4 W/m 240 LED Size : 1000 mm / Customised

DECO-LINE - SHAKE SENSOR



14.4 W/m 240 LED Size : 1000 mm / Customised

DECO-LINE - TOUCH SENSOR





SENSOR



14.4 W/m240 LEDSize : 1000 mm / Customised

FUR-LITE - SHAKE SENSOR



FUR-LITE - TOUCH SENSOR



14.4 W/m240 LEDSize : 1000 mm / Customised



14.4 W/m 240 LED Size : 1000 mm / Customised



14.4 W/m240 LEDSize : 1000 mm / Customised

### **MERCURY - SWITCH**

### FUR-LITE - SWIT