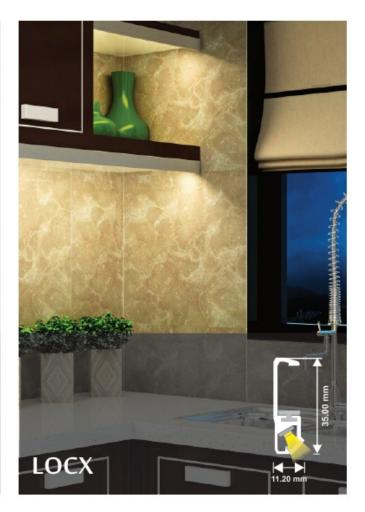

### FURNITURE LIGHTING

## **ENERGREEN** POWER SOLUTIONS













### MERCURY

























### MAGIK



### BORDO





















### FRAME





ARMOR

















14.4 W/m 240 LED Size : 1000 mm / Customised



14.4 W/m 240 LED Size : 1000 mm / Customised

14.4 W/m 240 LED Size : 1000 mm / Customised

### **MERCURY - PIR**

SENSOR

### MERCURY - SHAKE SENSOR

### MERCURY - TOUCH SENSOR



14.4 W/m 240 LED Size : 1000 mm / Customised

**DECO-LINE - PIR** SENSOR



14.4 W/m 240 LED Size : 1000 mm / Customised

DECO-LINE - SHAKE SENSOR



14.4 W/m 240 LED Size : 1000 mm / Customised

DECO-LINE - TOUCH SENSOR





SENSOR



14.4 W/m240 LEDSize : 1000 mm / Customised

FUR-LITE - SHAKE SENSOR



FUR-LITE - TOUCH SENSOR



14.4 W/m240 LEDSize : 1000 mm / Customised



14.4 W/m 240 LED Size : 1000 mm / Customised



14.4 W/m240 LEDSize : 1000 mm / Customised

### **MERCURY - SWITCH**

### FUR-LITE - SWITCH

### EDGE - SWITCH



14.4 W/m240 LEDSi