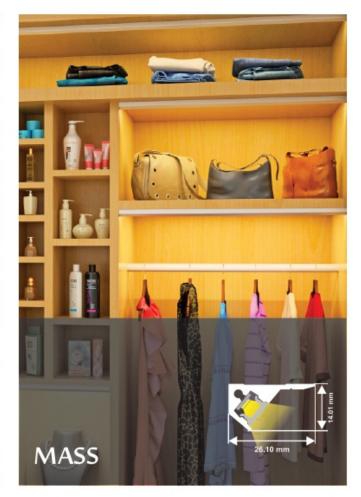

### FURNITURE LIGHTING

## **ENERGREEN** POWER SOLUTIONS













### MERCURY

























### MAGIK



### BORDO





















### FRAME





ARMOR

















14.4 W/m 240 LED Size : 1000 mm / Customised



14.4 W/m 240 LED Size : 1000 mm / Customised

14.4 W/m 240 LED Size : 1000 mm / Customised

### **MERCURY - PIR**

SENSOR

### MERCURY - SHAKE SENSOR

### MERCURY - TOUCH SENSOR



14.4 W/m 240 LED Size : 1000 mm / Customised

**DECO-LINE - PIR** SENSOR



14.4 W/m 240 LED Size : 1000 mm / Customised

DECO-LINE - SHAKE SENSOR



14.4 W/m 240 LED Size : 1000 mm / Customised

DECO-LINE - TOUCH SENSOR





SENSOR



14.4 W/m240 LEDSize : 1000 mm / Customised

FUR-LITE - SHAKE SENSOR



FUR-LITE - TOUCH SENSOR



14.4 W/m240 LEDSize : 1000 mm / Customised



14.4 W/m 240 LED Size : 1000 mm / Customised



14.4 W/m240 LEDSize : 1000 mm / Customised

### **MERCURY - SWITCH**

### FUR-LITE - SWITCH