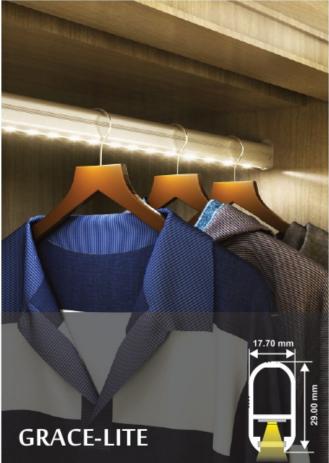

### FURNITURE LIGHTING

## **ENERGREEN** POWER SOLUTIONS













### MERCURY

























### MAGIK



### BORDO





















### FRAME





ARMOR

















14.4 W/m 240 LED Size : 1000 mm / Customised



14.4 W/m 240 LED Size : 1000 mm / Customised

14.4 W/m 240 LED Size : 1000 mm / Customised

### **MERCURY - PIR**

SENSOR

### MERCURY - SHAKE SENSOR

### MERCURY - TOUCH SENSOR



14.4 W/m 240 LED Size : 1000 mm / Customised

**DECO-LINE - PIR** SENSOR



14.4 W/m 240 LED Size : 1000 mm / Customised

DECO-LINE - SHAKE SENSOR



14.4 W/m 240 LED Size : 1000 mm / Customised

DECO-LINE - TOUCH SENSOR





SENSOR



14.4 W/m240 LEDSize : 1000 mm / Customised

FUR-LITE - SHAKE SENSOR



FUR-LITE - TOUCH SENSOR



14.4 W/m240 LEDSize : 1000 mm / Customised



14.4 W/m 240 LED Size : 1000 mm / Customised



14.4 W/m240 LEDSize : 1000 mm / Customised

### **MERCURY - SWITCH**

### FUR-LITE - SWITCH

### EDGE - SWITCH



14.4 W/m240 LEDSize : 1