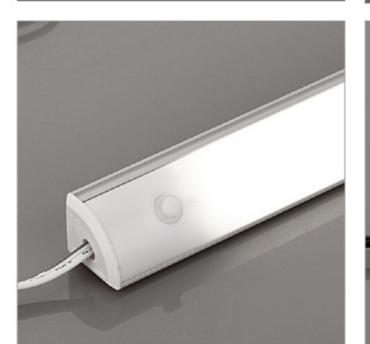

### **MERCURY - PIR**

SENSOR

### MERCURY - SHAKE SENSOR

### MERCURY - TOUCH SENSOR

14.4 W/m 240 LED Size : 1000 mm / Customised

**DECO-LINE - PIR** SENSOR

14.4 W/m 240 LED Size : 1000 mm / Customised

DECO-LINE - SHAKE SENSOR

14.4 W/m 240 LED Size : 1000 mm / Customised